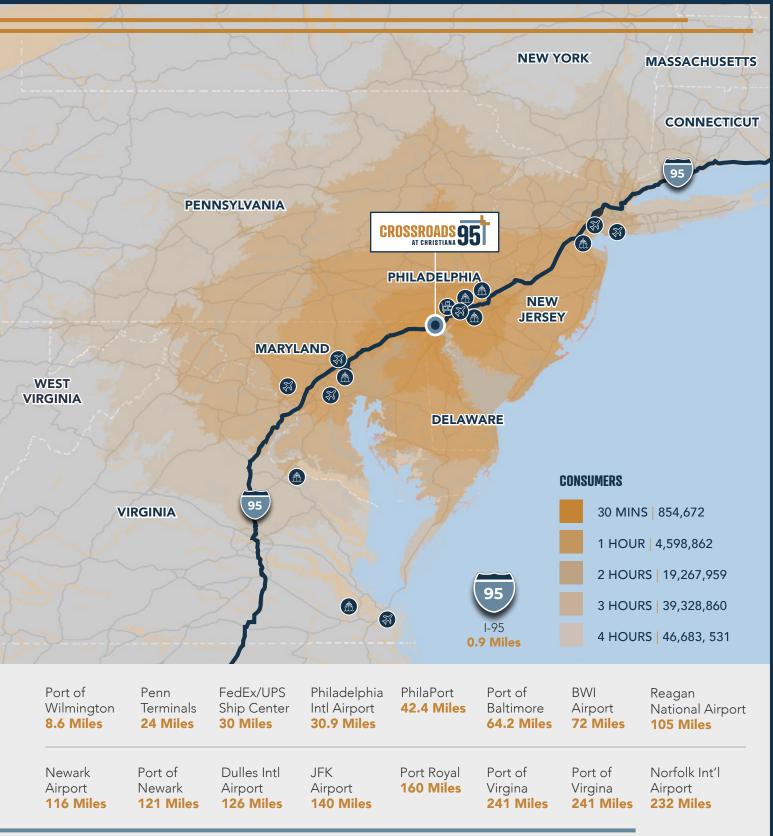

*

+1 610 209 2765 brian.hilger@kbcadvisors.com

Operated by an Affiliate of









## PROPERTY SPECIFICATIONS

36'
CLEAR
HEIGHT

COMPLETE DOCK POSITIONS

2 DRIVE IN DOORS TRAILER STORAGE SPACES

259
CAR PARKING
SPACES

50'x54' STANDARD BAY ADDITIONAL DOCK POSITIONS

60' SPEED BAY 28
ADDITIONAL
TRAILER SPACES
AVAILABLE

100 ADDITIONAL CAR SPACES







### **LOCATION OVERVIEW**







#### **WAREHOUSE EMPLOYEES**



14%

GROWTH IN PAST 5 YEARS

21,253

WORKER COUNT

AVERAGE HOURLY EARNINGS

#### **FORKLIFT DRIVERS**



GROWTH IN PAST 5 YEARS 243%

3,625

**WORKER COUNT** 

AVERAGE HOURLY EARNING

**ERNIE FELICI JR** 

+1 302 632 8247

**SEAN KELLY** 

+1 856 630 5806 ernie@herringpoint.com sean.kelly@kbcadvisors.com

**BRIAN HILGER** 

+1 610 209 2765 brian.hilger@kbcadvisors.com









#### **ERNIE FELICI JR**

+1 302 632 8247 ernie@herringpoint.com

#### **SEAN KELLY**

+1 856 630 5806 sean.kelly@kbcadvisors.com

#### **BRIAN HILGER**

+1 610 209 2765 brian.hilger@kbcadvisors.com