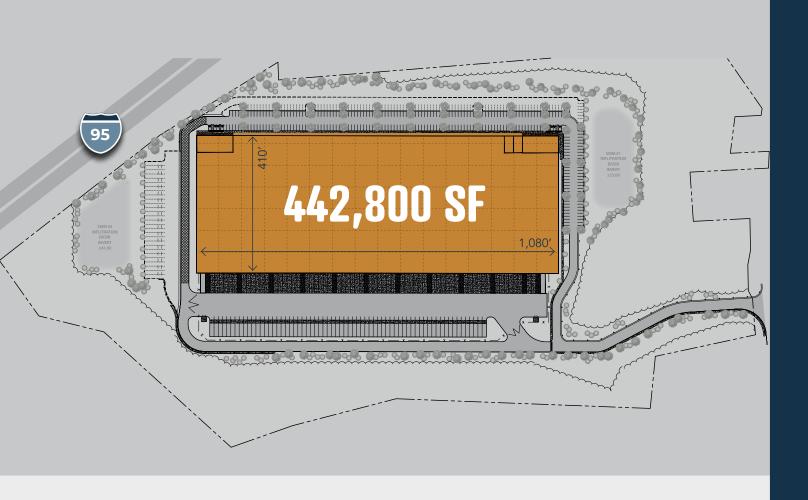

# CROSSROADS 95 AT CHRISTIANA

205 STANTON CHRISTIANA ROAD, NEWARK, DE 442,800 SF BREAKING GROUND Q3 2024

## PROPERTY SPECIFICATIONS

36'
CLEAR
HEIGHT

COMPLETE DOCK POSITIONS

2 DRIVE IN DOORS TRAILER STORAGE SPACES

259
CAR PARKING
SPACES

50'x54' STANDARD BAY ADDITIONAL DOCK POSITIONS

60' SPEED BAY 28
ADDITIONAL
TRAILER SPACES
AVAILABLE