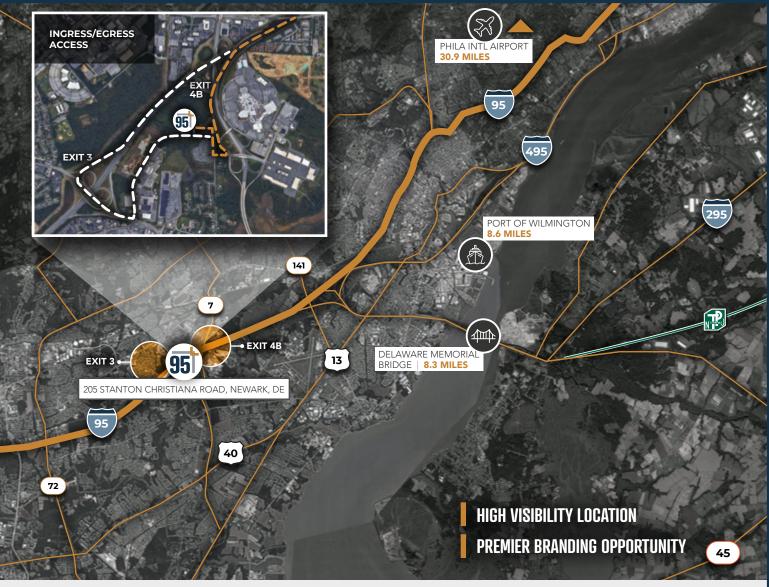

# CROSSROADS 95 AT CHRISTIANA

205 STANTON CHRISTIANA ROAD, NEWARK, DE 442,800 SF BREAKING GROUND Q3 2024

#### **ERNIE FELICI JR**

+1 302 632 8247 ernie@herringpoint.com

#### **SEAN KELLY**

+1 856 630 5806 sean.kelly@kbcadvisors.com

#### **BRIAN HILGER**

+1 610 209 2765 brian.hilger@kbcadvisors.com

Operated by an Affiliate of









## PROPERTY SPECIFICATIONS

36'
CLEAR
HEIGHT

COMPLETE DOCK POSITIONS

2 DRIVE IN DOORS TRAILER STORAGE SPACES

259
CAR PARKING
SPACES

50'x54' STANDARD BAY ADDITIONAL DOCK POSITIONS

60' SPEED BAY 28
ADDITIONAL
TRAILER SPACES
AVAILABLE

100 ADDITIONAL CAR SPACES







### **LOCATION OVERVIEW**







#### **WAREHOUSE EMPLOYEES**



14%

GROWTH IN PAST 5 YEARS

21,253

WORKER COUNT

AVERAGE HOURLY EARNINGS

#### **FORKLIFT DRIVERS**



GROWTH IN PAST 5 YEARS 243%

3,625

**WORKER COUNT** 

AVERAGE HOURLY EARNING

**ERNIE FELICI JR** 

+1 302 632 8247

**SEAN KELLY** 

+1 856 630 5806 ernie@herringpoint.com sean.kelly@kbcadvisors.com

**BRIAN HILGER** 

+1 610 209 2765 brian.hilger@kbcadvisors.com









#### **ERNIE FELICI JR**

+1 302 632 8247 ernie@herringpoint.com

#### **SEAN KELLY**

+1 856 630 5806 sean.kelly@kbcadvisors.com

#### **BRIAN HILGER**

+1 610 209 2765 brian.hilger@kbcadvisors.com